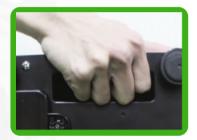

▲ Concave-in handle

Easy to replace alkaline batteries

Easy to clean and maintain platter