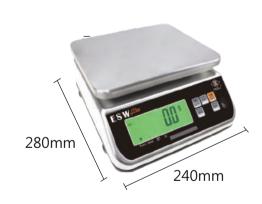

Operating Temperature: -10°C ~ 40°C

Display: LCD 6 digits, 25mm height, green LED backlight Power Source: 4 x D size dry batteries (alkaline) (not included)

Battery Life\*: Up to 2000 hours

Dimensions: 240 x 120 x 280mm (W x H x D)

Plate Size: 235 x 200 mm

Weight of the Scale (excluding batteries): 2.7kg

\* display without backlight