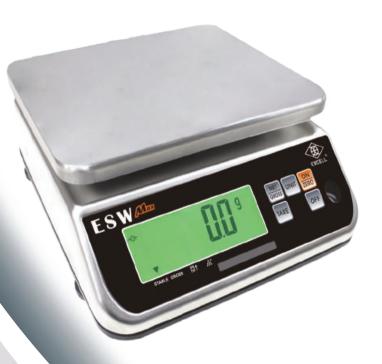

Energy-efficient Battery-powered
Up to 2000 hours continuous use

304 stainless steel housing **IP68** Waterproof Weighing Scale

ISO 9001

## **✓ Ip68 CERTIFIED BY SGS**

- Alkaline battery-powered, no charging required, energy-efficient with up to 2000 hours of operation
- Sealed waterproof silica gel strip stops water entering the scale
- 1/15,000 display resolution
- 304 stainless steel housing
- Selectable weighing units: Kilogram (kg), gram (g), ounce (oz), and pound (lb)
- Low power indication and auto power off
- Well-designed protection for transportation
- Inbuilt handle for easy carrying